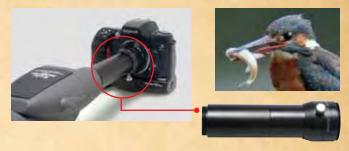

### Lens2scope

The new KENKO LENS2SCOPE adapter is an accessory that can change any lens into a spotting scope. The LENS2SCOPE adapter's light-weight composite body houses a high quality roof prism, optics and an eyepiece just like a traditional spotting scope. When the lens is attached it becomes a spotting scope to use for viewing. The lens mount and housing for the optics are made from metal while some external barrels are polycarbonate.

The optics in the LENS2SCOPE magnify the image by a factor of 10x so that a 100mm lens would have the same magnification as a 1,000mm lens when viewing. Focus is easily achieved by using the lens' manual focus ring.

There are two versions of the LENS2SCOPE, a straight eyepiece (pictured) and a version where the eyepiece is angled up. They are both available in Canon EOS, Nikon, Pentax and Sony.

The LENS2SCOPE has a removable tripod adapter for mounting onto a tripod for more comfortable viewing for extended periods of time.