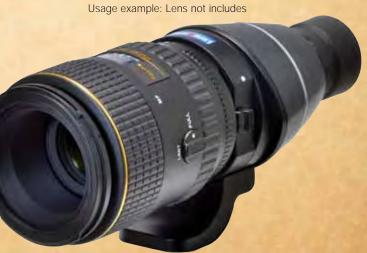

### Lens2scope

The new KENKO LENS2SCOPE adapter is an accessory that can change any lens into a spotting scope. The LENS2SCOPE adapter's light-weight composite body houses a high quality roof prism, optics and an eyepiece just like a traditional spotting scope. When the lens is attached it becomes a spotting scope to use for viewing. The lens mount and housing for the optics are made from metal while some external barrels are polycarbonate.

The optics in the LENS2SCOPE magnify the image by a factor of 10x so that a 100mm lens would have the same magnification as a 1,000mm lens when viewing. Focus is easily achieved by using the lens' manual focus ring.

There are two versions of the LENS2SCOPE, a straight eyepiece (pictured) and a version where the eyepiece is angled up. They are both available in Canon EOS, Nikon, Pentax and Sony.

The LENS2SCOPE has a removable tripod adapter for mounting onto a tripod for more comfortable viewing for extended periods of time.

The tripod mount can support up to 800g. If you want to use a lens heavier than 800g, please use a tripod mount on the lens.

This small accessory comes with its own carrying case and takes up about as much room in a camera bag as a normal lens.