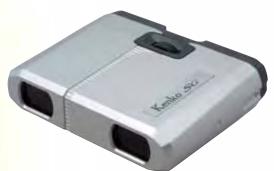

### TRAVEL & EVENTS BINOCULARS

**8X21 DH SG** 020227/Blister 020241

- Compact, biaxial roof prisms
- Magenta coating

**10X25 DH SG** 020234/Blister 020258

- Compact, biaxial roof prisms
- Magenta coating

| Model       | Brightness | Field of View | FOV@1000m | Eye Relief | Close Focus Distance | Exit Pupil | Dimensions (HxDxW) mm/in.      | Weight       |
|-------------|------------|---------------|-----------|------------|----------------------|------------|--------------------------------|--------------|
| 8x21 DH SG  | 6.89       | 7.1°          | 124m      | 11mm       | 5m/16.4ft.           | 2.6mm      | 105x35x98mm/4.13x1.37x3.85in.  | 210g/7.4oz.  |
| 10x25 DH SG | 6.25       | 5.6°          | 98m       | 11mm       | 5m/16.4ft.           | 2.5mm      | 105x40x115mm/4.13x1.57x4.52in. | 235a/8.28oz. |