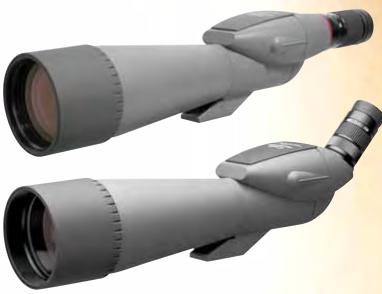

## PRO FIELD

PF 80 S (Straight type) 110379 PF 80 A (Angle type) 110362

- Highly durable die-cast aluminum body
  Full Multi-coating
  Pull out lens hood

- Water proof body
   Comes with NEW 20-60X eyepiece
   Eyepiece is interchangeable.
   86mm Filter thread

## PRO FIELD

PF 63 S DX II (Straight type) 111444 PF 63 A DX II (Angle type) 111451

- Highly durable die-cast aluminum body
   Full Multi-coating
   Pull out lens hood

- Water proof body
  Comes with NEW 20-60X eyepiece
- Eyepiece is interchangeable.72mm Filter thread
- Soft case included