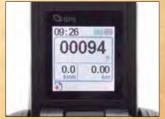

### M-M())EL GPS 750 002018 7x50 GPS BINOCULAR

The external LCD monitor pinpoints the exact latitude and longitude of the user's location. Up to 5 locations (latitude / longitude) can be stored in memory. Because of the waterproof design, these binoculars are ideal for mountain stream fishing, marine sports, mountain climbing or other similar activities.

LCD monitor

Displays the current date, time, latitude and longitude. The display mode is easily switched by a button.

Digital Compass

Built-in digital compass binoculars The current location can be determined using the latitude and longitude functionality.

| Model   | Brightness | Field of View | FOV@1000m | Eye Relief | Close Focus Distance | Exit Pupil | Dimensions (HxDxW) mm/in.          | Weight         |
|---------|------------|---------------|-----------|------------|----------------------|------------|------------------------------------|----------------|
| GPS 750 | 50.4       | 7.2°          | 125.8m    | 23mm       | 10m/32.8ft.          | 7.1mm      | 117.5x88.5x197mm/4.62x3.48x7.75in. | 1,100g/38.8oz. |
|         |            |               |           |            |                      |            |                                    |                |