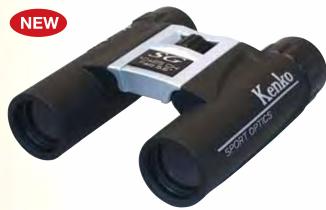

### TRAVEL & EVENTS BINOCULARS

**8X21 DH SG** 020227/Blister 020241

- Compact, biaxial roof prisms
- Magenta coating

**10X25 DH SG** 020234/Blister 020258

- Compact, biaxial roof prisms
- Magenta coating

| Model       | Brightness | Field of View | FOV@1000m | Eye Relief | Close Focus Distance | Exit Pupil | Dimensions (HxDxW) mm/in.      | Weight       |
|-------------|------------|---------------|-----------|------------|----------------------|------------|--------------------------------|--------------|
| 8x21 DH SG  | 6.89       | 7.1°          | 124m      | 11mm       | 5m/16.4ft.           | 2.6mm      | 105x35x98mm/4.13x1.37x3.85in.  | 210g/7.4oz.  |
| 10x25 DH SG | 6.25       | 5.6°          | 98m       | 11mm       | 5m/16.4ft.           | 2.5mm      | 105x40x115mm/4.13x1.57x4.52in. | 235a/8.28oz. |