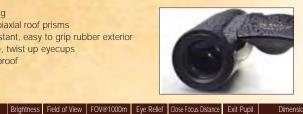

## **Kenko** OP 8x42DH Mark II 010945 OP 10x42DH Mark II 010952

- Ergonomically contoured, open-hinge design
- Fully multi-coated lenses for maximum light transmission and brightness
- Phase coated roof prisms also have a super-high reflective silver coating for high contrast, bright images
- Fully waterproof (JIS Class 6)
- A high-eyepoint design provides longer eye relief with or without eyeglasses
- Easy to use, twist up eyecups
- Pull out diopter adjustment
- Rugged and light, aluminum die-cast body
- Impact resistant, easy to grip rubber exterior
   Large focus ring for precise, easy adjustments
- Environmentally friendly, lead and arsenic free glass (eco-glass)

**Fully Waterproof** Nitrogen filled and waterproof ( JIS Class 6 ) ensures no fogging in even the worst weather

Diopter Ring Lock Employing a pull out lock mechanism, any diopter ring adjustments will securely stay in

Open Hinge A stylish, open hinge design gives a superb feel and makes eye width adjustments quick and easy.

Rubber Exterior Made from exceptionally durable aluminum diecast, the rubber exterior creates a body that is shock resistant while providing a secure, non-slip grip.

Fully multi-coated lenses Fully multi-coated lenses for maximum light transmission and brightness.

|                    |            |               |           |            |                      |            | 50                            | ocure, non or |
|--------------------|------------|---------------|-----------|------------|----------------------|------------|-------------------------------|---------------|
| Model              | Brightness | Field of View | FOV@1000m | Eye Relief | Close Focus Distance | Exit Pupil | Dimensions (HxDxW) mm/in.     | Weight        |
| OP 8x42H Mark II   | 27.6       | 7.5°          | 131m      | 18mm       | 2.5m/8.2ft.          | 5.25mm     | 167x58x145mm/6.57x2.28x5.7in. | 900g/31.74oz. |
| OP 10x42DH Mark II | 17.6       | 6.0°          | 105m      | 15mm       | 2.5m/8.2ft.          | 4.2mm      | 167x58x145mm/6.57x2.28x5.7in. | 900g/31.74oz. |