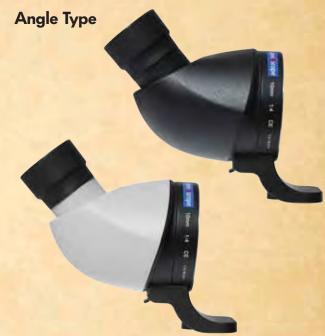

## PRO FIELD

PF 80 S (Straight type) 110379 PF 80 A (Angle type) 110362

- Highly durable die-cast aluminum body
  Full Multi-coating
  Pull out lens hood

- Water proof body
   Comes with NEW 20-60X eyepiece
   Eyepiece is interchangeable.
   86mm Filter thread

- Soft case included

| Model   | Brightness | Field of View | FOV@1000m  | Eye Relief | Close Focus Distance | Exit Pupil | Length        | Weight         |
|---------|------------|---------------|------------|------------|----------------------|------------|---------------|----------------|
| PF 80 S | 16-1.7     | 1.8-1.1°      | 31.4-19.2m | 13.4-13mm  | 6m/19.68ft.          | 4.0-1.3mm  | approx. 439mm | 1275g/44.97oz. |
| PF 80 A | 16-1.7     | 1.8-1.1°      | 31.4-19.2m | 13.4-13mm  | 6m/19.68ft.          | 4.0-1.3mm  | approx. 420mm | 1280g/45.14oz. |

## PRO FIELD

PF 63 S DX II (Straight type) 111444 PF 63 A DX II (Angle type) 111451

- Highly durable die-cast aluminum body
   Full Multi-coating
   Pull out lens hood

- Water proof body
  Comes with NEW 20-60X eyepiece
- Eyepiece is interchangeable.72mm Filter thread
- Soft case included

| Model         | Brightness | Field of View | FOV@1000m  | Eye Relief | Close Focus Distance | Exit Pupil  | Length        | Weight        |
|---------------|------------|---------------|------------|------------|----------------------|-------------|---------------|---------------|
| PF 63 S DX II | 9.9-1.1    | 1.7-1.1°      | 29.7-19.2m | 12-20mm    | 10m/32.8ft.          | 3.15-1.05mm | approx. 366mm | 927g/32.68oz. |
| PF 63 A DX II | 9.9-1.1    | 1.7-1.1°      | 29.7-19.2m | 12-20mm    | 10m/32.8ft.          | 3.15-1.05mm | approx. 343mm | 942g/33.22oz. |