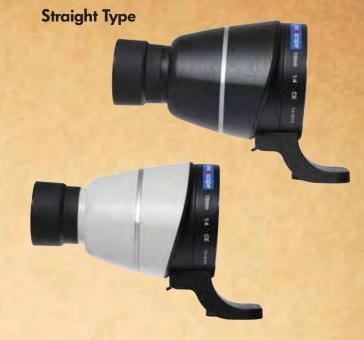

## PRO FIELD

PF 80 S (Straight type) 110379 PF 80 A (Angle type) 110362

- Highly durable die-cast aluminum body
  Full Multi-coating
  Pull out lens hood

- Water proof body
   Comes with NEW 20-60X eyepiece
   Eyepiece is interchangeable.
   86mm Filter thread

- Soft case included

| Model   | Brightness | Field of View | FOV@1000m  | Eye Relief | Close Focus Distance | Exit Pupil | Length        | Weight         |
|---------|------------|---------------|------------|------------|----------------------|------------|---------------|----------------|
| PF 80 S | 16-1.7     | 1.8-1.1°      | 31.4-19.2m | 13.4-13mm  | 6m/19.68ft.          | 4.0-1.3mm  | approx. 439mm | 1275g/44.97oz. |
| PF 80 A | 16-1.7     | 1.8-1.1°      | 31.4-19.2m | 13.4-13mm  | 6m/19.68ft.          | 4.0-1.3mm  | approx. 420mm | 1280g/45.14oz. |

## PRO FIELD

PF 63 S DX II (Straight type) 111444 PF 63 A DX II (Angle type) 111451

- Highly durable die-cast aluminum body
   Full Multi-coating
   Pull out lens hood

- Water proof body
  Comes with NEW 20-60X eyepiece
- Eyepiece is interchangeable.72mm Filter thread
- Soft case included

| Model         | Brightness | Field of View | FOV@1000m  | Eye Relief | Close Focus Distance | Exit Pupil  | Length        | Weight        |
|---------------|------------|---------------|------------|------------|----------------------|-------------|---------------|---------------|
| PF 63 S DX II | 9.9-1.1    | 1.7-1.1°      | 29.7-19.2m | 12-20mm    | 10m/32.8ft.          | 3.15-1.05mm | approx. 366mm | 927g/32.68oz. |
| PF 63 A DX II | 9.9-1.1    | 1.7-1.1°      | 29.7-19.2m | 12-20mm    | 10m/32.8ft.          | 3.15-1.05mm | approx. 343mm | 942g/33.22oz. |