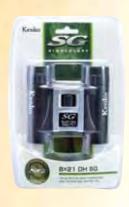

### TRAVEL & EVENTS BINOCULARS

**8X21 DH SG** 020227/Blister 020241

- Compact, biaxial roof prisms
- Magenta coating

**10X25 DH SG** 020234/Blister 020258

- Compact, biaxial roof prisms
- Magenta coating

| Model       | Brightness | Field of View | FOV@1000m | Eye Relief | Close Focus Distance | Exit Pupil | Dimensions (HxDxW) mm/in.      | Weight       |
|-------------|------------|---------------|-----------|------------|----------------------|------------|--------------------------------|--------------|
| 8x21 DH SG  | 6.89       | 7.1°          | 124m      | 11mm       | 5m/16.4ft.           | 2.6mm      | 105x35x98mm/4.13x1.37x3.85in.  | 210g/7.4oz.  |
| 10x25 DH SG | 6.25       | 5.6°          | 98m       | 11mm       | 5m/16.4ft.           | 2.5mm      | 105x40x115mm/4.13x1.57x4.52in. | 235a/8.28oz. |