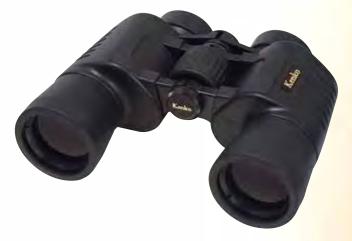

## Kenko 8x42DH MS 010969 10x42DH MS 010976

- Unbelievably compact, 42mm diameter body
- Lightweight and highly durable magnesium housing
- Fully multi-coated lenses for maximum light transmission and brightness
- Phase coated roof prisms also have a super-high reflective silver coating for high contrast, bright images
- Fully waterproof
- A high-eyepoint design provides longer eye relief with or without eyeglasses
- Easy to use, twist up eyecups
- Impact resistant, easy to grip rubber exterior
- Large focus ring for precise, easy adjustments
- Environmentally friendly, lead and arsenic free glass (eco-glass)

**Eco Glass** Environmentally friendly, lead and

| Model      | Brightness | Field of View | FOV@1000m | Eye Relief | Close Focus Distance | Exit Pupil | Dimensions (HxDxW) mm/in.            | Weight        |
|------------|------------|---------------|-----------|------------|----------------------|------------|--------------------------------------|---------------|
| 8x42DH MS  | 27.5       | 7.3°          | 127.6m    | 20mm       | 2.5m/8.2ft.          | 5.25mm     | 133.5x55.5x125.5mm/5.25x2.18x4.94in. | 700g/24.69oz. |
| 10x42DH MS | 17.6       | 6.3°          | 110.1m    | 15.3mm     | 2.5m/8.2ft           | 4.2mm      | 133.5x55.5x125.5mm/5.25x2.18x4.94in. | 700g/24.69oz. |