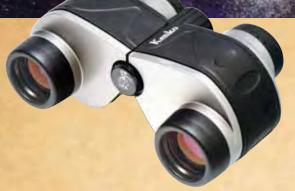

### TRAVEL & EVENTS BINOCULARS

**8X21 DH SG** 020227/Blister 020241

- Compact, biaxial roof prisms
- Magenta coating

**10X25 DH SG** 020234/Blister 020258

- Compact, biaxial roof prisms
- Magenta coating

| Model       | Brightness | Field of View | FOV@1000m | Eye Relief | Close Focus Distance | Exit Pupil | Dimensions (HxDxW) mm/in.      | Weight       |
|-------------|------------|---------------|-----------|------------|----------------------|------------|--------------------------------|--------------|
| 8x21 DH SG  | 6.89       | 7.1°          | 124m      | 11mm       | 5m/16.4ft.           | 2.6mm      | 105x35x98mm/4.13x1.37x3.85in.  | 210g/7.4oz.  |
| 10x25 DH SG | 6.25       | 5.6°          | 98m       | 11mm       | 5m/16.4ft.           | 2.5mm      | 105x40x115mm/4.13x1.57x4.52in. | 235a/8.28oz. |