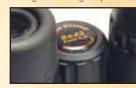

### FULLY MULTI-COATED LENSES / LARGE FOCUS RING

**OP 8x32 DH II** 002889 OP 10x32W DH II 002896

**ULTRA LIGHTWEIGHT BIRDING BINOCULARS** At just 455g / 16.04 oz.! The world's lightest\* pair of 8x32 binoculars available!

\*as of 01/01/12 ( According to Kenko research)

- Highly durable polycarbonate light weight body
- Fully multi-coated lenses for maximum light transmission and brightness
- Fully waterproof
- Easy to use, twist up eyecups
- Impact resistant, easy to grip rubber exterior
- Large focus ring for precise, easy adjustments

**Open Hinge** A stylish, open hinge design gives a superb feel and makes eye width adjustments

Polycarbonate Body Extremely durable and lightweight, the glass fiber reinforced, polycarbonate body is wrapped in a highly

impact resistant rubber exterior

Fully multi-coated lenses Fully multi-coated lenses for maximum light transmission and brightness.

**OP 8x42 DH ED** 002704 OP 10x42 DH ED 002711

Using ED glass with an objective lens significantly reduces chromatic aberration creating good contrast and sharp images.