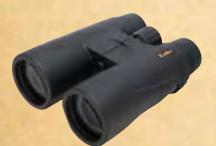

## **Kenko** OP 8x42DH Mark II 010945 OP 10x42DH Mark II 010952

- Ergonomically contoured, open-hinge design
- Fully multi-coated lenses for maximum light transmission and brightness
- Phase coated roof prisms also have a super-high reflective silver coating for high contrast, bright images
- Fully waterproof (JIS Class 6)
- A high-eyepoint design provides longer eye relief with or without eyeglasses
- Easy to use, twist up eyecups
- Pull out diopter adjustment
- Rugged and light, aluminum die-cast body
- Impact resistant, easy to grip rubber exterior
   Large focus ring for precise, easy adjustments
- Environmentally friendly, lead and arsenic free glass (eco-glass)

Fully multi-coated lenses Fully multi-coated lenses for maximum light transmission and brightness.

|                    |            |               |           |            |                      |            | 50                            | ocure, non or |
|--------------------|------------|---------------|-----------|------------|----------------------|------------|-------------------------------|---------------|
| Model              | Brightness | Field of View | FOV@1000m | Eye Relief | Close Focus Distance | Exit Pupil | Dimensions (HxDxW) mm/in.     | Weight        |
| OP 8x42H Mark II   | 27.6       | 7.5°          | 131m      | 18mm       | 2.5m/8.2ft.          | 5.25mm     | 167x58x145mm/6.57x2.28x5.7in. | 900g/31.74oz. |
| OP 10x42DH Mark II | 17.6       | 6.0°          | 105m      | 15mm       | 2.5m/8.2ft.          | 4.2mm      | 167x58x145mm/6.57x2.28x5.7in. | 900g/31.74oz. |