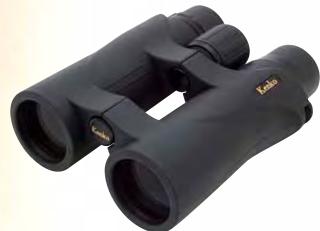

## **Kenko** OP 8x42DH Mark II 010945 OP 10x42DH Mark II 010952

- Ergonomically contoured, open-hinge design
- Fully multi-coated lenses for maximum light transmission and brightness
- Phase coated roof prisms also have a super-high reflective silver coating for high contrast, bright images
- Fully waterproof (JIS Class 6)
- A high-eyepoint design provides longer eye relief with or without eyeglasses
- Easy to use, twist up eyecups
- Pull out diopter adjustment
- Rugged and light, aluminum die-cast body
- Impact resistant, easy to grip rubber exterior
   Large focus ring for precise, easy adjustments
- Environmentally friendly, lead and arsenic free glass (eco-glass)

**Fully Waterproof** Nitrogen filled and waterproof ( JIS Class 6 ) ensures no fogging in even the worst weather

Diopter Ring Lock Employing a pull out lock mechanism, any diopter ring adjustments will securely stay in

Open Hinge A stylish, open hinge design gives a superb feel and makes eye width adjustments quick and easy.

Rubber Exterior Made from exceptionally durable aluminum diecast, the rubber exterior creates a body that is shock resistant while providing a secure, non-slip grip.

Fully multi-coated lenses Fully multi-coated lenses for maximum light transmission and brightness.

|                    |            |               |           |            |                      |            | 50                            | ocure, non or |
|--------------------|------------|---------------|-----------|------------|----------------------|------------|-------------------------------|---------------|
| Model              | Brightness | Field of View | FOV@1000m | Eye Relief | Close Focus Distance | Exit Pupil | Dimensions (HxDxW) mm/in.     | Weight        |
| OP 8x42H Mark II   | 27.6       | 7.5°          | 131m      | 18mm       | 2.5m/8.2ft.          | 5.25mm     | 167x58x145mm/6.57x2.28x5.7in. | 900g/31.74oz. |
| OP 10x42DH Mark II | 17.6       | 6.0°          | 105m      | 15mm       | 2.5m/8.2ft.          | 4.2mm      | 167x58x145mm/6.57x2.28x5.7in. | 900g/31.74oz. |