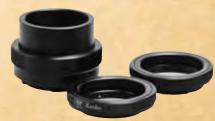

### Lens2scope

The new KENKO LENS2SCOPE adapter is an accessory that can change any lens into a spotting scope. The LENS2SCOPE adapter's light-weight composite body houses a high quality roof prism, optics and an eyepiece just like a traditional spotting scope. When the lens is attached it becomes a spotting scope to use for viewing. The lens mount and housing for the optics are made from metal while some external barrels are polycarbonate.

There are two versions of the LENS2SCOPE, a straight eyepiece (pictured) and a version where the eyepiece is angled up. They are both available in Canon EOS, Nikon, Pentax and Sony.

The LENS2SCOPE has a removable tripod adapter for mounting onto a tripod for more comfortable viewing for extended periods of time.