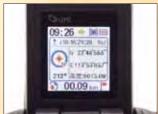

#### **GPS 718** 002025 7x18 IF GPS BINOCULAR

Small, lightweight binoculars equipped with a powerful GPS tracking system. The display shows the current date, time, latitude and longitude. This model also features pedometer and stopwatch functions.

- Multi-coatingIF (Individual Focus) style mechanism
- Easy to grip plastic exterier
   Backlit color LCD monitor
- Power source: Built-in lithium-ion rechargeable battery

Navigation towards a specific location.

For directions to a specific location, an arrow is displayed pointing the way. The distance to reach your destination is also displayed.

#### **Pedometer Feature**

When the GPS signal is out of reach, the number of steps will be counted. When the pedometer feature is in use, the power must be kept on.

| 11. | П | П  | п | ı |
|-----|---|----|---|---|
| ш   |   | ш  | ш |   |
|     | n | Π  |   |   |
| N.  | U | -1 |   |   |