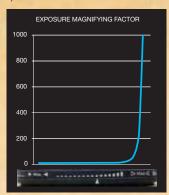

### **Newly Developed Unique Design**

Kenko's uniquely designed variable neutral density filter provides the equivalent brightness range of ND 2.5 to ND 1,000. (practical use being up to ND450).

### Easy to Operate - Easy Framing - Easy Focus

With a tripod mounted camera, use the brightest setting for framing and focus and then increase the density to your desired level by simply turning the outer filter ring.

1.Framing and Focus 2.Turn the outer Ring 3.Adjust the Aperture and Shutter Speed 4. Shoot