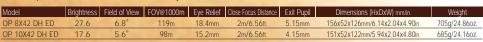

## **Kenko** OP 8x42DH Mark II 010945 OP 10x42DH Mark II 010952

- Ergonomically contoured, open-hinge design
- Fully multi-coated lenses for maximum light transmission and brightness
- Phase coated roof prisms also have a super-high reflective silver coating for high contrast, bright images
- Fully waterproof (JIS Class 6)
- A high-eyepoint design provides longer eye relief with or without eyeglasses
- Easy to use, twist up eyecups
- Pull out diopter adjustment
- Rugged and light, aluminum die-cast body
- Impact resistant, easy to grip rubber exterior
   Large focus ring for precise, easy adjustments
- Environmentally friendly, lead and arsenic free glass (eco-glass)

**Fully Waterproof** Nitrogen filled and waterproof ( JIS Class 6 ) ensures no fogging in even the worst weather

Diopter Ring Lock Employing a pull out lock mechanism, any diopter ring adjustments will securely stay in

Open Hinge A stylish, open hinge design gives a superb feel and makes eye width adjustments quick and easy.

Rubber Exterior Made from exceptionally durable aluminum diecast, the rubber exterior creates a body that is shock resistant while providing a secure, non-slip grip.

Fully multi-coated lenses Fully multi-coated lenses for maximum light transmission and brightness.

|                    |            |               |           |            |                      |            | 50                            | ocure, non or |
|--------------------|------------|---------------|-----------|------------|----------------------|------------|-------------------------------|---------------|
| Model              | Brightness | Field of View | FOV@1000m | Eye Relief | Close Focus Distance | Exit Pupil | Dimensions (HxDxW) mm/in.     | Weight        |
| OP 8x42H Mark II   | 27.6       | 7.5°          | 131m      | 18mm       | 2.5m/8.2ft.          | 5.25mm     | 167x58x145mm/6.57x2.28x5.7in. | 900g/31.74oz. |
| OP 10x42DH Mark II | 17.6       | 6.0°          | 105m      | 15mm       | 2.5m/8.2ft.          | 4.2mm      | 167x58x145mm/6.57x2.28x5.7in. | 900g/31.74oz. |