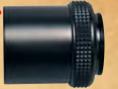

### Lens2scope

The new KENKO LENS2SCOPE adapter is an accessory that can change any lens into a spotting scope. The LENS2SCOPE adapter's light-weight composite body houses a high quality roof prism, optics and an eyepiece just like a traditional spotting scope. When the lens is attached it becomes a spotting scope to use for viewing. The lens mount and housing for the optics are made from metal while some external barrels are polycarbonate.

The optics in the LENS2SCOPE magnify the image by a factor of 10x so that a 100mm lens would have the same magnification as a 1,000mm lens when viewing. Focus is easily achieved by using the lens' manual focus ring.

There are two versions of the LENS2SCOPE, a straight eyepiece (pictured) and a version where the eyepiece is angled up. They are both available in Canon EOS, Nikon, Pentax and Sony.

The LENS2SCOPE has a removable tripod adapter for mounting onto a tripod for more comfortable viewing for extended periods of time.

The tripod mount can support up to 800g. If you want to use a lens heavier than 800g, please use a tripod mount on the lens.

This small accessory comes with its own carrying case and takes up about as much room in a camera bag as a normal lens.