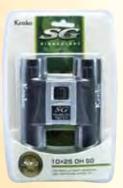

### TRAVEL & EVENTS BINOCULARS

**8X21 DH SG** 020227/Blister 020241

- Compact, biaxial roof prisms
- Magenta coating

**10X25 DH SG** 020234/Blister 020258

- Compact, biaxial roof prisms
- Magenta coating

| Model       | Brightness | Field of View | FOV@1000m | Eye Relief | Close Focus Distance | Exit Pupil | Dimensions (HxDxW) mm/in.      | Weight       |
|-------------|------------|---------------|-----------|------------|----------------------|------------|--------------------------------|--------------|
| 8x21 DH SG  | 6.89       | 7.1°          | 124m      | 11mm       | 5m/16.4ft.           | 2.6mm      | 105x35x98mm/4.13x1.37x3.85in.  | 210g/7.4oz.  |
| 10x25 DH SG | 6.25       | 5.6°          | 98m       | 11mm       | 5m/16.4ft.           | 2.5mm      | 105x40x115mm/4.13x1.57x4.52in. | 235a/8.28oz. |