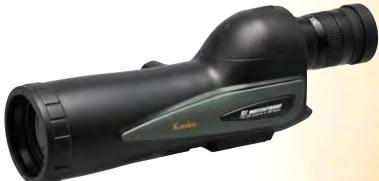

## **Bird Land**

Bird Land 50 014127

- Magenta coatingWater proof body
- Comes with NEW 18-36X eyepiece
- Environmentally friendly, lead and arsenic free glass (eco-glass)
- 58mm Filter thread
- Soft case included