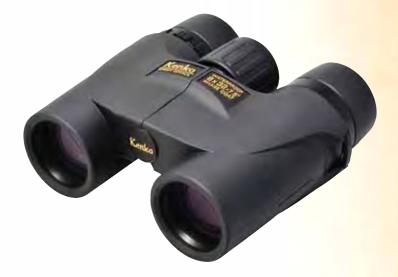

## **Kenko** OP 8x42DH Mark II 010945 OP 10x42DH Mark II 010952

- Ergonomically contoured, open-hinge design
- Fully multi-coated lenses for maximum light transmission and brightness
- Phase coated roof prisms also have a super-high reflective silver coating for high contrast, bright images
- Fully waterproof (JIS Class 6)
- A high-eyepoint design provides longer eye relief with or without eyeglasses
- Easy to use, twist up eyecups
- Pull out diopter adjustment
- Rugged and light, aluminum die-cast body
- Impact resistant, easy to grip rubber exterior
   Large focus ring for precise, easy adjustments
- Environmentally friendly, lead and arsenic free glass (eco-glass)

Fully multi-coated lenses Fully multi-coated lenses for maximum light transmission and brightness.

|                    |            |               |           |            |                      |            | 50                            | ocure, non or |
|--------------------|------------|---------------|-----------|------------|----------------------|------------|-------------------------------|---------------|
| Model              | Brightness | Field of View | FOV@1000m | Eye Relief | Close Focus Distance | Exit Pupil | Dimensions (HxDxW) mm/in.     | Weight        |
| OP 8x42H Mark II   | 27.6       | 7.5°          | 131m      | 18mm       | 2.5m/8.2ft.          | 5.25mm     | 167x58x145mm/6.57x2.28x5.7in. | 900g/31.74oz. |
| OP 10x42DH Mark II | 17.6       | 6.0°          | 105m      | 15mm       | 2.5m/8.2ft.          | 4.2mm      | 167x58x145mm/6.57x2.28x5.7in. | 900g/31.74oz. |