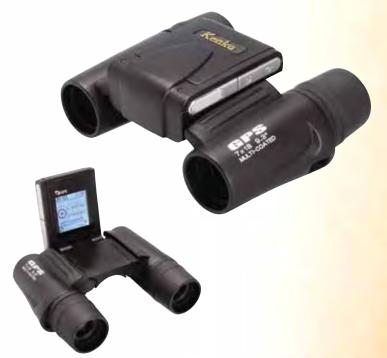

Our new series has a GPS (Global Positioning System) receiver with a 12 channel, high sensitivity GPS antenna.

### M-M())EL GPS 750 002018 7x50 GPS BINOCULAR

The external LCD monitor pinpoints the exact latitude and longitude of the user's location. Up to 5 locations (latitude / longitude) can be stored in memory. Because of the waterproof design, these binoculars are ideal for mountain stream fishing, marine sports, mountain climbing or other similar activities.

#### **GPS 718** 002025 7x18 IF GPS BINOCULAR

Small, lightweight binoculars equipped with a powerful GPS tracking system. The display shows the current date, time, latitude and longitude. This model also features pedometer and stopwatch functions.