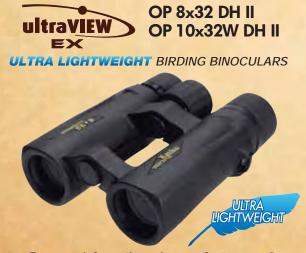

### FULLY MULTI-COATED LENSES / LARGE FOCUS RING

**OP 8x32 DH II** 002889 OP 10x32W DH II 002896

**ULTRA LIGHTWEIGHT BIRDING BINOCULARS** At just 455g / 16.04 oz.! The world's lightest\* pair of 8x32 binoculars available!

\*as of 01/01/12 ( According to Kenko research)

- Highly durable polycarbonate light weight body
- Fully multi-coated lenses for maximum light transmission and brightness
- Fully waterproof
- Easy to use, twist up eyecups
- Impact resistant, easy to grip rubber exterior
- Large focus ring for precise, easy adjustments