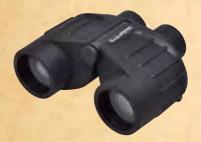

M-MODEL MARINE

Designed to withstand the most severe weather conditions, our marine lineup is known for meeting the highest standards of engineering and unparalleled sophistication in optics.

### M-M()DEL 7x50WP 131916

- Magenta coatingBaK4 porro prismsFully waterproof
- Rugged and light, aluminum die-cast body

- Radged and light, administrible-cast body
   A high-eyepoint design provides longer eye relief with or without eyeglasses
   Environmentally friendly, lead and arsenic free glass (eco-glass)
   Impact resistant, easy to grip rubber exterior
   This model can be mounted onto a "Tripod Mounting Holder" (Sold separately. Please refer to page 23.)

| Model  | Brightness | Field of View | FOV@1000m | Eye Relief | Close Focus Distance | Exit Pupil | Dimensions (HxDxW) mm/in.     | Weight        | <b>ECO</b> GLASS | MAGENTA | WATER |
|--------|------------|---------------|-----------|------------|----------------------|------------|-------------------------------|---------------|------------------|---------|-------|
| 7x50WP | 50.4       | 7.0°          | 122m      | 18mm       | 6m/19.68ft.          | 7.1mm      | 180x70x183mm/7.08x2.75x7.2in. | 870g/30.68oz. | GLASS            | COAT    | PROOF |