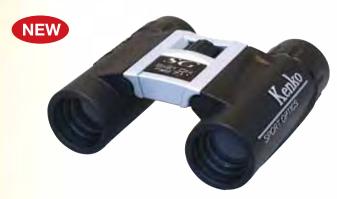

Our New SG line of binoculars feature a fully waterproof, streamlined, black body combined with our signature high powered optics.

- Multi-coating
- Compact, biaxial roof prisms
- Impact resistant, easy to grip rubber exterior
- Easy to use, twist up eyecups
- Fully waterproof

Fully waterproof

88x47x106mm/3.64x1.85x4.17in.

| NEW. | SG |
|------|----|