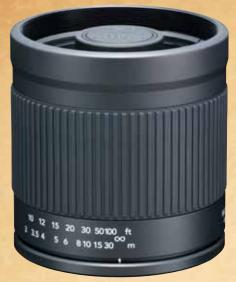

## Kenko

Mirror Lens 400mm F8

Black

White

Titanium

The Kenko mirror 400mm F8 super tele lens is extremely compact and lightweight. Useful for those who prefer shooting active scenes and have some sub super telephoto lens along with primer lenses. When shooting birds, animals or flora, the Kenko mirror 400mm is ideal.

- Extremely compact super tele lens.
- Full format camera focal distance is 400mm. For APS-C size it is 600mm and for "micro 3/4", the focal distance becomes 800mm.
- A compact optical design combines silver deposition mirrors and pure optical lenses.
- As Kenko mirror 400mm F8 super tele lens has manual focus adjusting system, it is possible be combined with all existing camera mount systems.
- Kenko mirror 400mm F8 super tele lens is designed in 3 color variations; Black to fit Nikon F, Canon EF, Pentax K and Sony Alpha, Titanium color to fit Sony E and White color to fit "micro 3/4" camera mounts.

|                            | Specifications         |
|----------------------------|------------------------|
| Focal distance:            | 400mm                  |
| Aperture:                  | F8 (Fixed)             |
| Lens construction:         | 6 elements in 2 groups |
| Picture angle:             | 6 degrees 8 minutes    |
| Lens length:               | 82mm                   |
| Max. diameter:             | 74mm                   |
| Weight:                    | 340g                   |
| Filter size:               | 67mm                   |
| Closest focusing distance: | 1.15m                  |
| Max. macro magnification:  | 1:2.5                  |
| Focus system:              | Full manual            |
| No. of diaphragm blades:   | non                    |
| Hood:                      | KF-M400HOOD-BK *       |
| Mount:                     | T-mount **             |
| Color:                     | Black, White, Titanium |
|                            |                        |