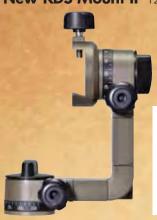

### New KDS Mount II 121658

The Kenko New KDS Mount II is a lightweight, but solidly constructed head suitable for attachment to a photographic tripod. The Kenko head allows attachment and precise pointing of small telescopes and cameras.

- 1/4-20 standard photo thread for attachment to tripod
- Accepts the industrial standard telescope dovetail plate
- Smooth slow motion control knobs
- Weight: 1.2 kg

| Model            | Jan#   | Height mm/in. | Weight         |
|------------------|--------|---------------|----------------|
| New KDS Mount II | 121658 | 180mm/7.86in. | 1200g/42.32oz. |