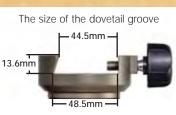

### New KDS Mount II 121658

The Kenko New KDS Mount II is a lightweight, but solidly constructed head suitable for attachment to a photographic tripod. The Kenko head allows attachment and precise pointing of small telescopes and cameras.

- 1/4-20 standard photo thread for attachment to tripod
- Accepts the industrial standard telescope dovetail plate
- Smooth slow motion control knobs
- Weight: 1.2 kg

| Model            | Jan#   | Height mm/in. | Weight         |
|------------------|--------|---------------|----------------|
| New KDS Mount II | 121658 | 180mm/7.86in. | 1200g/42.32oz. |