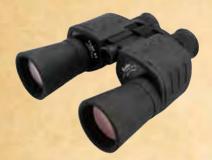

## • Trtos SERIES MAIN FEATURES

Twist up eyecups and high-eyepoint design

Click-stop diopter adjustment ring

Eco Glass

7x50 031124

- Multi-coating
- BaK4 porro prisms
- Fully waterproof
- Greater than 6.5° apparent field of view (excluding the 7x50 model)
- A high-eyepoint design provides longer eye relief with or without eyeglasses
- Easy to use, twist up eyecups
- Click-stop diopter adjustment ring
- Large focus ring for precise, easy adjustments
   Rugged and light, aluminum die-cast body
- Impact resistant, easy to grip rubber exterior
- This model can be mounted onto a "Tripod Mounting Holder" (Sold separately. Please refer to page 23.)
   Environmentally friendly, lead and arsenic free glass (eco-glass)

| Model  | Brightness | Field of View | FOV@1000m | Eye Relief | Close Focus Distance | Exit Pupil | Dimensions (HxDxW) mm/in.      | Weight        |
|--------|------------|---------------|-----------|------------|----------------------|------------|--------------------------------|---------------|
| 7x50   | 50.4       | 6.5°          | 113.6m    | 18.1mm     | 10m /32.8ft.         | 7.1mm      | 165x77x185mm/6.49x3.03x7.28in. | 880g/31.04oz. |
| 10x50W | 25.0       | 6.6°(Wide)    | 115.3m    | 15.5mm     | 8.2m /26.9ft.        | 5.0mm      | 165x77x185mm/6.49x3.03x7.28in. | 880g/31.04oz. |
| 12x50W | 17.6       | 5.5°(Wide)    | 96.1m     | 15.8mm     | 7.5m /24.6ft.        | 4.2mm      | 165x77x185mm/6.49x3.03x7.28in. | 880g/31.04oz. |