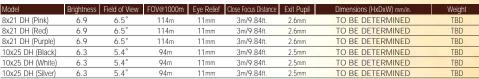

## Kenko 8x25DH 102060 10x25DH 102077

- Fully multi-coated lenses for maximum light transmission and brightness
- Phase coated roof prisms also have a super-high reflective coating for high contrast, bright images
- Fully waterproof
- A high-eyepoint design provides longer eye relief with or without eyeglasses
- Easy to use, twist up eyecups
- Click-stop diopter adjustment ring
- Rugged and light, aluminum die-cast body
- Impact resistant, easy to grip rubber exterior
- Large focus ring for precise, easy adjustments
- Environmentally friendly, lead and arsenic free glass (eco-glass)

**Rubber Exterior** 

Made from exceptionally durable aluminum diecast, the rubber exterior creates a body that is shock resistant while providing a secure, non-slip grip.

Fully multi-coated lenses Fully multi-coated lenses for maximum light transmission and brightness.

| Model |    | Brightness | Field of View | FOV@1000m | Eye Relief | Close Focus Distance | Exit Pupil | Dimensions (HxDxW) mm/in.      | Weight        |
|-------|----|------------|---------------|-----------|------------|----------------------|------------|--------------------------------|---------------|
| 8x25D | H  | 9.6        | 5.2°          | 91m       | 18mm       | 2m/6.56ft.           | 3.1mm      | 110x37x106mm/4.33x1.45x4.17in. | 390g/13.75oz. |
| 10x25 | DH | 6.25       | 5.0°          | 87.3m     | 17mm       | 2m/6.56ft.           | 2.5mm      | 110x37x108mm/4.33x1.45x4.25in. | 390g/13.75oz. |