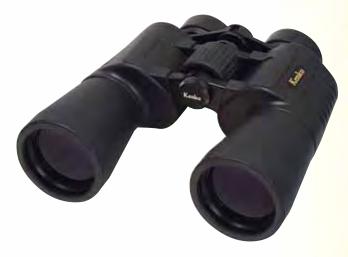

## **Kenko** OP 8x42DH Mark II 010945 OP 10x42DH Mark II 010952

- Ergonomically contoured, open-hinge design
- Fully multi-coated lenses for maximum light transmission and brightness
- Phase coated roof prisms also have a super-high reflective silver coating for high contrast, bright images
- Fully waterproof (JIS Class 6)
- A high-eyepoint design provides longer eye relief with or without eyeglasses
- Easy to use, twist up eyecups
- Pull out diopter adjustment
- Rugged and light, aluminum die-cast body
- Impact resistant, easy to grip rubber exterior
   Large focus ring for precise, easy adjustments
- Environmentally friendly, lead and arsenic free glass (eco-glass)

Fully multi-coated lenses Fully multi-coated lenses for maximum light transmission and brightness.

|                    |            |               |           |            |                      |            | 50                            | ocure, non or |
|--------------------|------------|---------------|-----------|------------|----------------------|------------|-------------------------------|---------------|
| Model              | Brightness | Field of View | FOV@1000m | Eye Relief | Close Focus Distance | Exit Pupil | Dimensions (HxDxW) mm/in.     | Weight        |
| OP 8x42H Mark II   | 27.6       | 7.5°          | 131m      | 18mm       | 2.5m/8.2ft.          | 5.25mm     | 167x58x145mm/6.57x2.28x5.7in. | 900g/31.74oz. |
| OP 10x42DH Mark II | 17.6       | 6.0°          | 105m      | 15mm       | 2.5m/8.2ft.          | 4.2mm      | 167x58x145mm/6.57x2.28x5.7in. | 900g/31.74oz. |