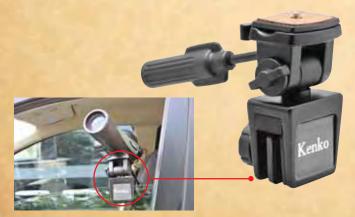

### Car Window Mount KM-4000CM 808030

- Spotting scope, D-SLR can be attached while car window around half opening
- 2 way head with quick release shoe
- Maximum load weight 1.5kg

| Model                      | Jan#   | Dimensions(HXDXW)mm/in.       | Weight      |
|----------------------------|--------|-------------------------------|-------------|
| Car Window Mount KM-4000CM | 808030 | 125x70x90mm/4.92x2.75x3.54in. | 550g/19 4gz |