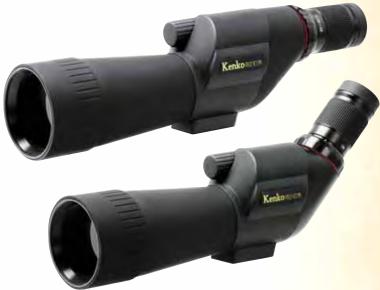

## PRO FIELD

PF 80 S (Straight type) 110379 PF 80 A (Angle type) 110362

- Highly durable die-cast aluminum body
  Full Multi-coating
  Pull out lens hood

- Water proof body
   Comes with NEW 20-60X eyepiece
   Eyepiece is interchangeable.
   86mm Filter thread

## PRO FIELD

PF 63 S DX II (Straight type) 111444 PF 63 A DX II (Angle type) 111451

- Highly durable die-cast aluminum body
   Full Multi-coating
   Pull out lens hood

- Water proof body
  Comes with NEW 20-60X eyepiece
- Eyepiece is interchangeable.72mm Filter thread
- Soft case included