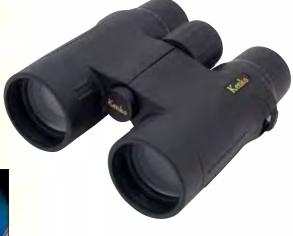

## **Kenko** OP 8x42DH Mark II 010945 OP 10x42DH Mark II 010952

- Ergonomically contoured, open-hinge design
- Fully multi-coated lenses for maximum light transmission and brightness
- Phase coated roof prisms also have a super-high reflective silver coating for high contrast, bright images
- Fully waterproof (JIS Class 6)
- A high-eyepoint design provides longer eye relief with or without eyeglasses
- Easy to use, twist up eyecups
- Pull out diopter adjustment
- Rugged and light, aluminum die-cast body
- Impact resistant, easy to grip rubber exterior
   Large focus ring for precise, easy adjustments
- Environmentally friendly, lead and arsenic free glass (eco-glass)

Fully multi-coated lenses Fully multi-coated lenses for maximum light transmission and brightness.

|                    |            |               |           |            |                      |            | 50                            | ocure, non or |
|--------------------|------------|---------------|-----------|------------|----------------------|------------|-------------------------------|---------------|
| Model              | Brightness | Field of View | FOV@1000m | Eye Relief | Close Focus Distance | Exit Pupil | Dimensions (HxDxW) mm/in.     | Weight        |
| OP 8x42H Mark II   | 27.6       | 7.5°          | 131m      | 18mm       | 2.5m/8.2ft.          | 5.25mm     | 167x58x145mm/6.57x2.28x5.7in. | 900g/31.74oz. |
| OP 10x42DH Mark II | 17.6       | 6.0°          | 105m      | 15mm       | 2.5m/8.2ft.          | 4.2mm      | 167x58x145mm/6.57x2.28x5.7in. | 900g/31.74oz. |