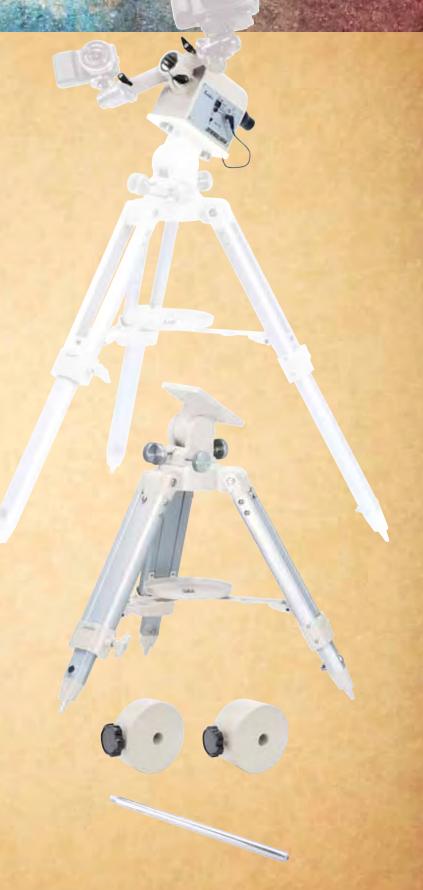

### Now available...

The Kenko Single-axis tracking mount -- a compact, portable, easy-to-use, precision tracking mount, perfect for the beginner starting out in astrophotography with wide angle lenses.

New RS model is now capable of 4 different tracking speeds - sidereal, solar, lunar and landscape (0.5x).

Of special note is the factory-aligned, highly accurate polar axis finder. The polar axis scope is actually aligned twice--once when the scope is assembled, and again when it is installed in the mount.

As an integral part of the mount, it retains its accuracy and provides a quick, and reliable method of aligning the Kenko mount.

Experienced observers will also find it useful as a second mount for travel or as an additional platform for cameras or a lightweight scope.

While you observe or photograph with your primary system, the Kenko mount can be used to capture wide angle panoramas, patrol for meteors, or for testing new telescopes, filters, and camera lenses.

- Northern & Southern hemisphere operation
- Solid, high-quality construction using a precision worm gear yields excellent tracking performance
- 5 kg. (11 lb) load capacity
- 6 Volt battery (4 C-cells) operation
- Illuminated, magnifying polar alignment scope
- RA tracking control paddle
- Accommodates two cameras in the standard configuration
- Optional counterweight
- May be mounted on a camera tripod or on an optional compact tripod

### **SKYMEMO** SKYMEMO TRIPOD II WH

- Very solid alt-azimuth head and slow motion controls allow for the accurate polar alignment and tracking
- Ultra compact legs convenient for overseas expeditions

| Model                | Jan#   | Weight                | Hight     |
|----------------------|--------|-----------------------|-----------|
| SKYMEMO TRIPOD II WH | 149249 | approx. 4kg/141.09oz. | 550-850mm |

## **SKYMEMO**SKYMEMO BALANCE WEIGHT

| Model                           | Jan#   | Weight          |
|---------------------------------|--------|-----------------|
| SKYMEMO BALANCE WEIGHT 1.5kg WH | 492178 | 1.5kg/52.91oz.  |
| SKYMEMO BALANCE WEIGHT 2.2kg WH | 492185 | 2.2kg/77.60oz.  |
| SKYMEMO BALANCE WEIGHT 3.3kg WH | 492192 | 3.3kg/116.40oz. |

## **SKYMEMO** WEIGHT SHAFT

| Model                | Jan#   |
|----------------------|--------|
| SKYMEMO WEIGHT SHAFT | 492161 |