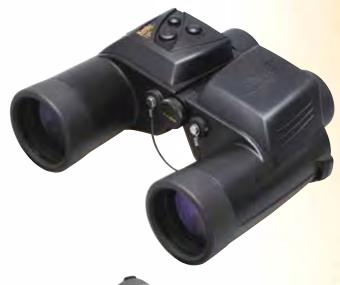

### M-M())EL GPS 750 002018 7x50 GPS BINOCULAR

The external LCD monitor pinpoints the exact latitude and longitude of the user's location. Up to 5 locations (latitude / longitude) can be stored in memory. Because of the waterproof design, these binoculars are ideal for mountain stream fishing, marine sports, mountain climbing or other similar activities.

- BaK4 porro prisms
- Multi-coating
- IF (Individual Focus) style mechanism
- Fully waterproof
- A high-eyepoint design provides longer eye relief with or without eyeglasses
- Easy to use, twist up eyecups
- Integrated digital compass with LED lighting

LCD monitor

Displays the current date, time, latitude and longitude. The display mode is easily switched by a button.

Digital Compass

Built-in digital compass binoculars The current location can be determined using the latitude and longitude functionality.

| Model   | Brightness | Field of View | FOV@1000m | Eye Relief | Close Focus Distance | Exit Pupil | Dimensions (HxDxW) mm/in.          | Weight         |
|---------|------------|---------------|-----------|------------|----------------------|------------|------------------------------------|----------------|
| GPS 750 | 50.4       | 7.2°          | 125.8m    | 23mm       | 10m/32.8ft.          | 7.1mm      | 117.5x88.5x197mm/4.62x3.48x7.75in. | 1,100g/38.8oz. |
|         |            |               |           |            |                      |            |                                    |                |