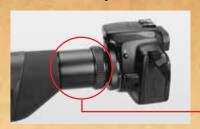

### Lens2scope

The new KENKO LENS2SCOPE adapter is an accessory that can change any lens into a spotting scope. The LENS2SCOPE adapter's light-weight composite body houses a high quality roof prism, optics and an eyepiece just like a traditional spotting scope. When the lens is attached it becomes a spotting scope to use for viewing. The lens mount and housing for the optics are made from metal while some external barrels are polycarbonate.

The optics in the LENS2SCOPE magnify the image by a factor of 10x so that a 100mm lens would have the same magnification as a 1,000mm lens when viewing. Focus is easily achieved by using the lens' manual focus ring.

There are two versions of the LENS2SCOPE, a straight eyepiece (pictured) and a version where the eyepiece is angled up. They are both available in Canon EOS, Nikon, Pentax and Sony.

The LENS2SCOPE has a removable tripod adapter for mounting onto a tripod for more comfortable viewing for extended periods of time.