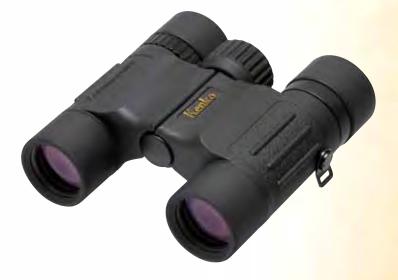

## **Kenko** OP 8x42DH Mark II 010945 OP 10x42DH Mark II 010952

- Ergonomically contoured, open-hinge design
- Fully multi-coated lenses for maximum light transmission and brightness
- Phase coated roof prisms also have a super-high reflective silver coating for high contrast, bright images
- Fully waterproof (JIS Class 6)
- A high-eyepoint design provides longer eye relief with or without eyeglasses
- Easy to use, twist up eyecups
- Pull out diopter adjustment
- Rugged and light, aluminum die-cast body
- Impact resistant, easy to grip rubber exterior
   Large focus ring for precise, easy adjustments
- Environmentally friendly, lead and arsenic free glass (eco-glass)

**Fully Waterproof** Nitrogen filled and waterproof ( JIS Class 6 ) ensures no fogging in even the worst weather

Diopter Ring Lock Employing a pull out lock mechanism, any diopter ring adjustments will securely stay in

Open Hinge A stylish, open hinge design gives a superb feel and makes eye width adjustments quick and easy.

Rubber Exterior Made from exceptionally durable aluminum diecast, the rubber exterior creates a body that is shock resistant while providing a secure, non-slip grip.

Fully multi-coated lenses Fully multi-coated lenses for maximum light transmission and brightness.

|                    |            |               |           |            |                      |            | 50                            | ocure, non or |
|--------------------|------------|---------------|-----------|------------|----------------------|------------|-------------------------------|---------------|
| Model              | Brightness | Field of View | FOV@1000m | Eye Relief | Close Focus Distance | Exit Pupil | Dimensions (HxDxW) mm/in.     | Weight        |
| OP 8x42H Mark II   | 27.6       | 7.5°          | 131m      | 18mm       | 2.5m/8.2ft.          | 5.25mm     | 167x58x145mm/6.57x2.28x5.7in. | 900g/31.74oz. |
| OP 10x42DH Mark II | 17.6       | 6.0°          | 105m      | 15mm       | 2.5m/8.2ft.          | 4.2mm      | 167x58x145mm/6.57x2.28x5.7in. | 900g/31.74oz. |